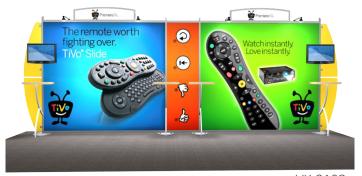

VK-2103

## Sacagawea Portable Hybrid Displays

Affordable Sacagawea Portable Hybrid Displays are contemporary trade show designs constructed with lightweight engineered aluminum and vibrant tension fabric graphics. The Sacagawea sets-up quickly, typically in less than 40 minutes for a 10 ft. display, using knob-assisted assembly. All components are individually numbered and pack in durable roto-molded cases with reusable die-cut foam packaging.

There's only one Sacagawea because no other portable hybrid combines value, design, and convenience into one very attractive portable display. Made in the USA.

## Features + Benefits:

- Lightweight Portable Displays
- Vibrant Tension Fabric Graphics
- Affordable Designs
- Numbered Components for Easy Setup
- Reconfigurable (10 ft. to 20 ft.)
- Many Practical Accessories
- Over 50 Standard Kits
- Lifetime Warranty on Workmanship