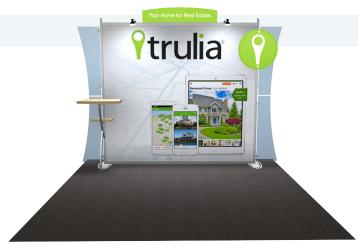

VK-1222

## Sacagawea Portable Hybrid Displays

Affordable Sacagawea Portable Hybrid Displays are contemporary trade show designs constructed with lightweight engineered aluminum and vibrant tension fabric graphics. The Sacagawea sets-up quickly, typically in less than 40 minutes for a 10 ft. display, using knob-assisted assembly. All components are individually numbered and pack in durable roto-molded cases with reusable die-cut foam packaging.

There's only one Sacagawea because no other portable hybrid combines value, design, and convenience into one very attractive portable display. Made in the USA.

## Features + Benefits:

- Lightweight Portable Displays
- Vibrant Tension Fabric Graphics
- Affordable Designs
- Numbered Components for Easy Setup
- Reconfigurable (10 ft. to 20 ft.)
- Many Practical Accessories
- Over 50 Standard Kits
- Lifetime Warranty on Workmanship